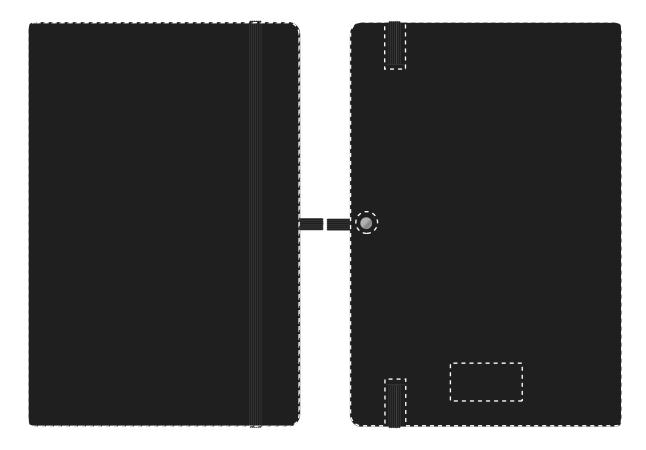

NOTEBOOK

| PRINTING CONCERNS: |            |                       |
|--------------------|------------|-----------------------|
| Our Ref:           | Version: 1 | Product Colour: BLACK |
| Your Ref:          | Quantity:  | Product Code: QS2345  |

## PRODUCT INFO: DUE TO THE NATURE OF THE PRODUCT THE PRINT POSITION MAY VARY BY 2 - 3 MM

## PANTONE REFERENCE(S)

💼 Full Colour Printing

ARTWORK SCALE 50%

CENTRED TO PRINT AREA

Product Image for visualisation - colours may vary

The dashed line is to demonstrate print area and will not appear on your printed item