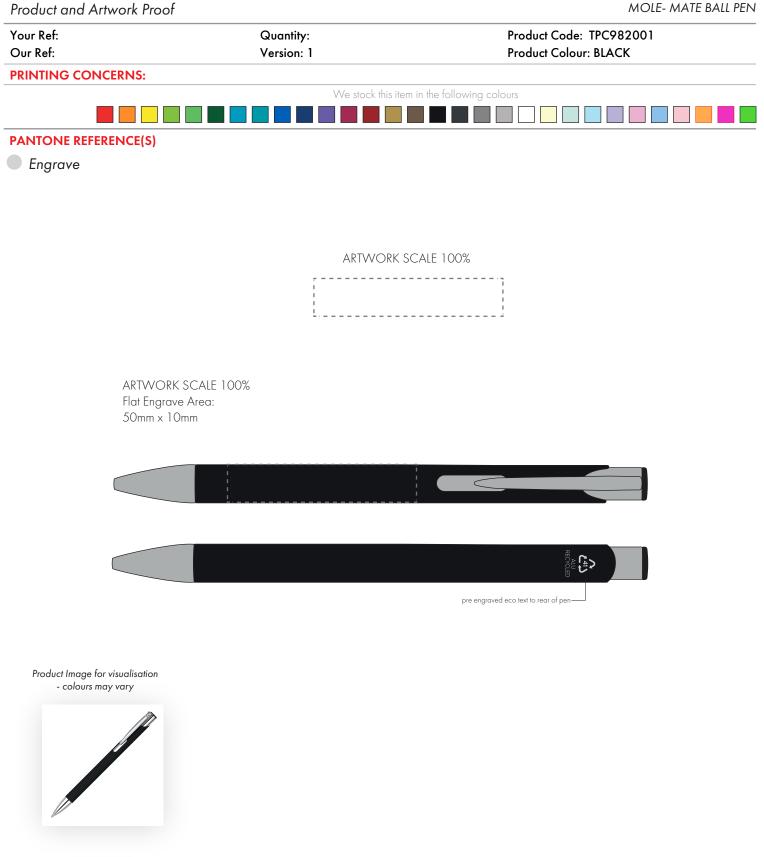

## **PANTONE REFERENCE(S)**

- Colour 1
- Colour 1
- Colour 1
- Colour

ARTWORK SCALE 50%

CENTRED TO PRINT AREA
CENTRED TO NOTEBOOK

Product Image for visualisation - colours may vary

The dashed line is to demonstrate print area and will not appear on your printed item