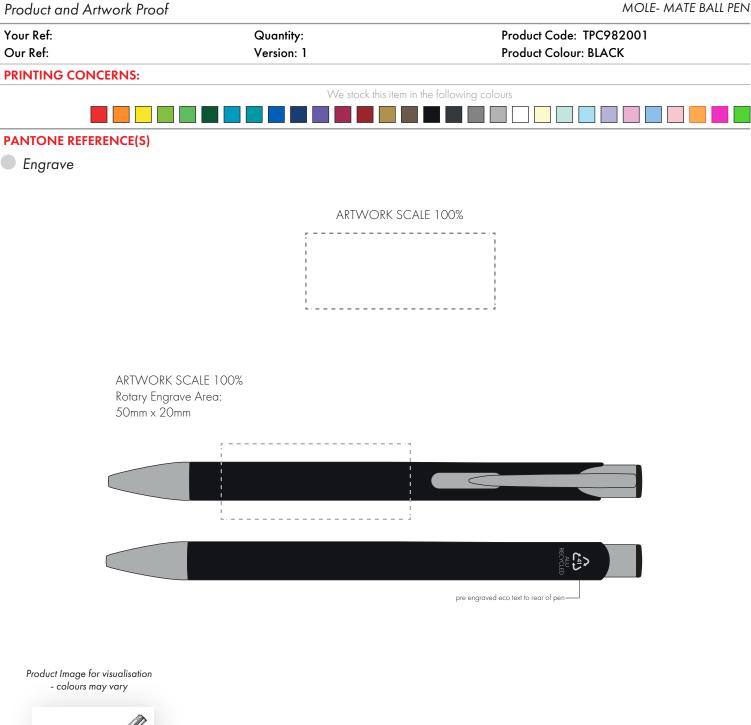

## PANTONE REFERENCE(S)

💼 Full Colour Printing

ARTWORK SCALE 50%

CENTRED TO PRINT AREA

Product Image for visualisation - colours may vary

The dashed line is to demonstrate print area and will not appear on your printed item