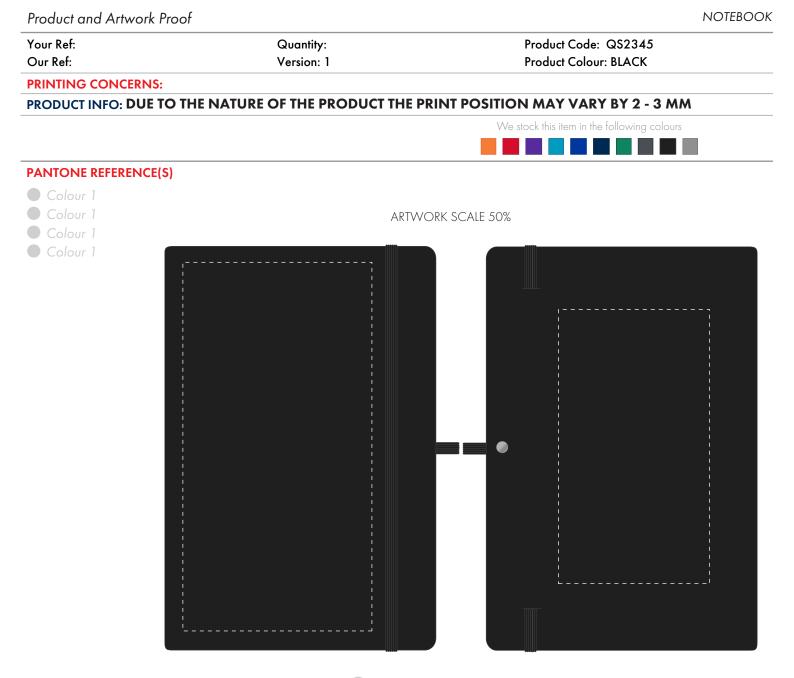

NOTEBOOK

| PRINTING CONCERNS: |            |                       |
|--------------------|------------|-----------------------|
| Our Ref:           | Version: 1 | Product Colour: BLACK |
| Your Ref:          | Quantity:  | Product Code: QS2345  |

## PRODUCT INFO: DUE TO THE NATURE OF THE PRODUCT THE PRINT POSITION MAY VARY BY 2 - 3 MM

## PANTONE REFERENCE(S)

💼 Full Colour Printing

ARTWORK SCALE 50%

CENTRED TO PRINT AREA

Product Image for visualisation - colours may vary

The dashed line is to demonstrate print area and will not appear on your printed item

## PLEASE NOTE:

- All colours including print and product are for visual purposes only and should not be regarded as the actual colour of the product and print.
- Some products may vary from batch to batch and may differ from previous orders.
- The colour and texture of a product can also have an effect on the final print colour.
- By approving this order we accept that you understand these terms.