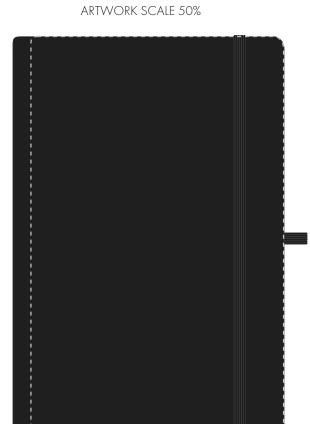

## PANTONE REFERENCE(S)

💼 Full Colour Printing

ARTWORK SCALE 50%

CENTRED TO PRINT AREA

Product Image for visualisation - colours may vary

The dashed line is to demonstrate print area and will not appear on your printed item