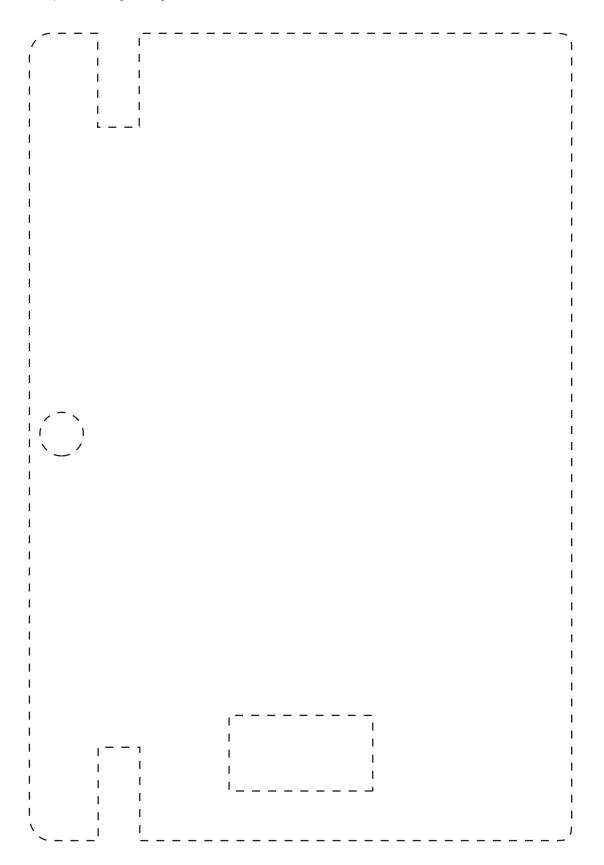

## **PANTONE REFERENCE(S)**

- Colour 1
- Colour 1
- Colour 1
- Colour

ARTWORK SCALE 50%

CENTRED TO PRINT AREA
CENTRED TO NOTEBOOK

Product Image for visualisation - colours may vary

The dashed line is to demonstrate print area and will not appear on your printed item

## CENTRED TO PRINT AREA CENTRED TO NOTEBOOK

Product Image for visualisation - colours may vary

The dashed line is to demonstrate print area and will not appear on your printed item