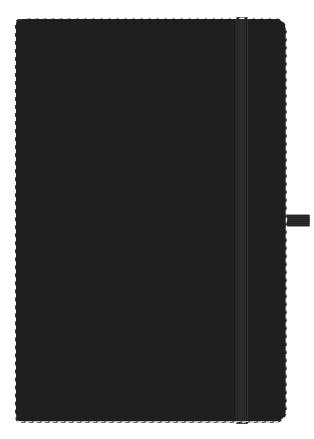

## **PANTONE REFERENCE(S)**

- Colour 1
- Colour 1
- Colour 1
- Colour

ARTWORK SCALE 50%

CENTRED TO PRINT AREA
CENTRED TO NOTEBOOK

Product Image for visualisation - colours may vary

The dashed line is to demonstrate print area and will not appear on your printed item

## PLEASE NOTE:

- All colours including print and product are for visual purposes only and should not be regarded as the actual colour of the product and print.
- Some products may vary from batch to batch and may differ from previous orders.
- The colour and texture of a product can also have an effect on the final print colour.
- By approving this order we accept that you understand these terms.