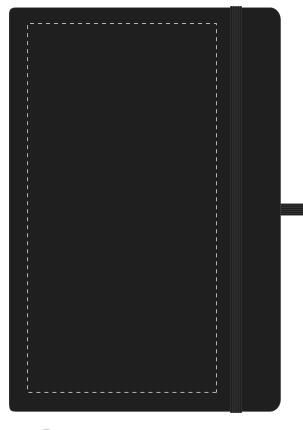

## **PANTONE REFERENCE(S)**

- Colour 1
- Colour 1
- Colour 1
- Colour

ARTWORK SCALE 50%

CENTRED TO PRINT AREA
CENTRED TO NOTEBOOK

Product Image for visualisation - colours may vary

The dashed line is to demonstrate print area and will not appear on your printed item

## PLEASE NOTE:

- All colours including print and product are for visual purposes only and should not be regarded as the actual colour of the product and print.
- Some products may vary from batch to batch and may differ from previous orders.
- The colour and texture of a product can also have an effect on the final print colour.
- By approving this order we accept that you understand these terms.