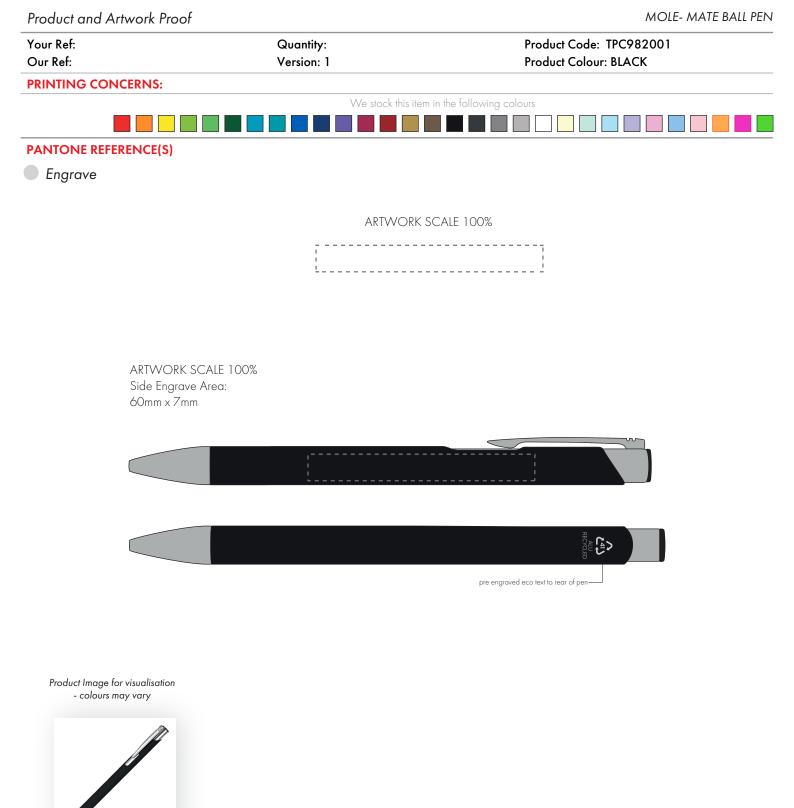

## CENTRED TO PRINT AREA CENTRED TO NOTEBOOK

Product Image for visualisation - colours may vary

The dashed line is to demonstrate print area and will not appear on your printed item