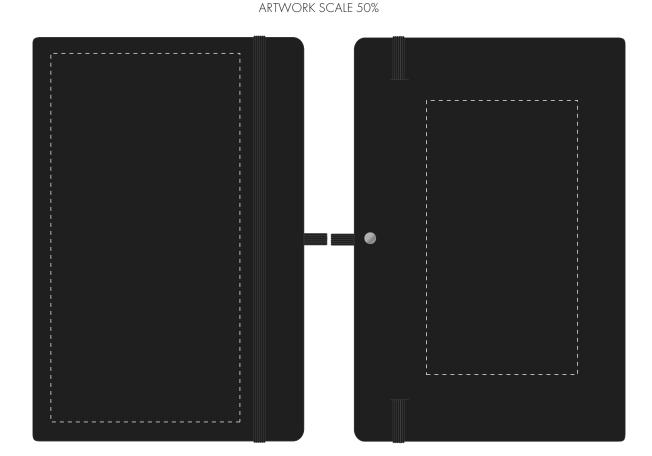

NOTEBOOK

| PRINTING CONCERNS: |            |                       |
|--------------------|------------|-----------------------|
| Our Ref:           | Version: 1 | Product Colour: BLACK |
| Your Ref:          | Quantity:  | Product Code: QS2345  |

## PRODUCT INFO: DUE TO THE NATURE OF THE PRODUCT THE PRINT POSITION MAY VARY BY 2 - 3 MM

## PANTONE REFERENCE(S)

💼 Full Colour Printing

ARTWORK SCALE 50%

CENTRED TO PRINT AREA

Product Image for visualisation - colours may vary

The dashed line is to demonstrate print area and will not appear on your printed item