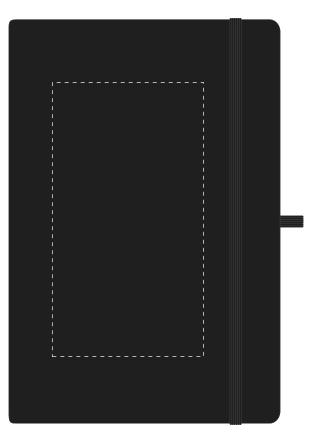

## **PANTONE REFERENCE(S)**

- Colour 1
- Colour 1
- Colour 1
- Colour

ARTWORK SCALE 50%

CENTRED TO PRINT AREA
CENTRED TO NOTEBOOK

Product Image for visualisation - colours may vary

The dashed line is to demonstrate print area and will not appear on your printed item

## CENTRED TO PRINT AREA CENTRED TO NOTEBOOK

Product Image for visualisation - colours may vary

The dashed line is to demonstrate print area and will not appear on your printed item