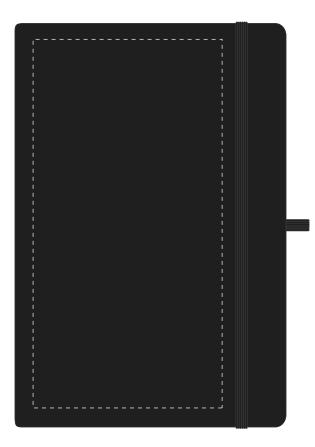

NOTEBOOK

## **PANTONE REFERENCE(S)**

- Colour 1
- Colour 1
- Colour 1
- Colour

ARTWORK SCALE 50%

CENTRED TO PRINT AREA
CENTRED TO NOTEBOOK

Product Image for visualisation - colours may vary

The dashed line is to demonstrate print area and will not appear on your printed item

## PLEASE NOTE:

- All colours including print and product are for visual purposes only and should not be regarded as the actual colour of the product and print.
- Some products may vary from batch to batch and may differ from previous orders.
- The colour and texture of a product can also have an effect on the final print colour.
- By approving this order we accept that you understand these terms.